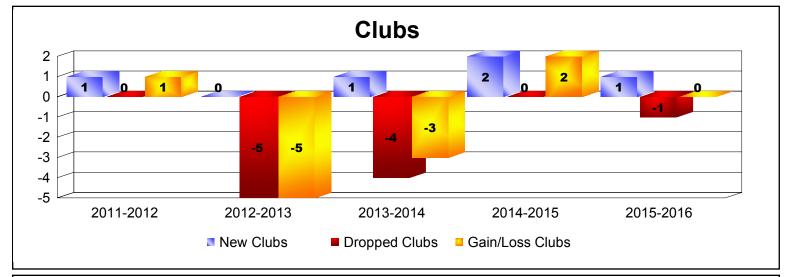

District 310 C

As of June 2016 Cumulative

| Year      | New<br>Clubs | Dropped<br>Clubs | Gain/<br>Loss<br>Clubs | New<br>Members | Charter<br>Members | Reinstate<br>Members | Transfer<br>Members | Total<br>Member<br>Added | Total<br>Members<br>Dropped | Gain/<br>Loss<br>Members |
|-----------|--------------|------------------|------------------------|----------------|--------------------|----------------------|---------------------|--------------------------|-----------------------------|--------------------------|
| 2011-2012 | 1            | 0                | 1                      | 198            | 28                 | 6                    | 1                   | 233                      | -147                        | 86                       |
| 2012-2013 | 0            | -5               | -5                     | 105            | 3                  | 5                    | 1                   | 114                      | -257                        | -143                     |
| 2013-2014 | 1            | -4               | -3                     | 119            | 31                 | 4                    | 7                   | 161                      | -179                        | -18                      |
| 2014-2015 | 2            | 0                | 2                      | 146            | 50                 | 17                   | 6                   | 219                      | -169                        | 50                       |
| 2015-2016 | 1            | -1               | 0                      | 81             | 24                 | 21                   | 2                   | 128                      | -246                        | -118                     |
| Average   | 1            | -2               | -1                     | 130            | 27                 | 11                   | 3                   | 171                      | -200                        | -29                      |