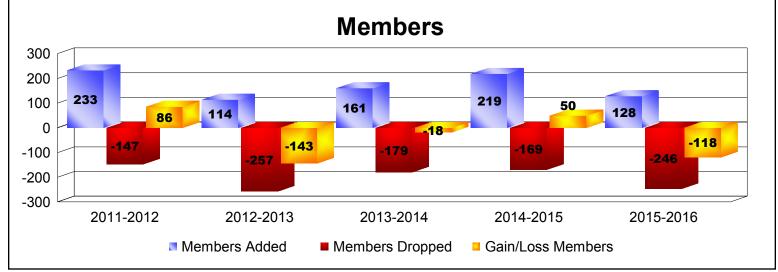

District 310 C

As of June 2016 Cumulative

| Year      | New<br>Clubs | Dropped<br>Clubs | Gain/<br>Loss<br>Clubs | New<br>Members | Charter<br>Members | Reinstate<br>Members | Transfer<br>Members | Total<br>Member<br>Added | Total<br>Members<br>Dropped | Gain/<br>Loss<br>Members |
|-----------|--------------|------------------|------------------------|----------------|--------------------|----------------------|---------------------|--------------------------|-----------------------------|--------------------------|
| 2011-2012 | 1            | 0                | 1                      | 198            | 28                 | 6                    | 1                   | 233                      | -147                        | 86                       |
| 2012-2013 | 0            | -5               | -5                     | 105            | 3                  | 5                    | 1                   | 114                      | -257                        | -143                     |
| 2013-2014 | 1            | -4               | -3                     | 119            | 31                 | 4                    | 7                   | 161                      | -179                        | -18                      |
| 2014-2015 | 2            | 0                | 2                      | 146            | 50                 | 17                   | 6                   | 219                      | -169                        | 50                       |
| 2015-2016 | 1            | -1               | 0                      | 81             | 24                 | 21                   | 2                   | 128                      | -246                        | -118                     |
| Average   | 1            | -2               | -1                     | 130            | 27                 | 11                   | 3                   | 171                      | -200                        | -29                      |